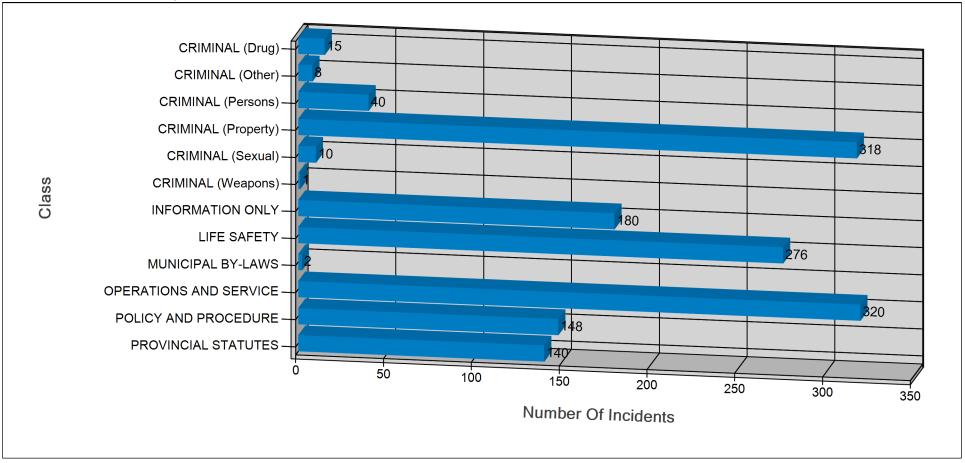

| Campus Security

# YEARLY REPORT 2014



 Date Range:
 01/01/2014 - 31/12/2014

 Criteria:
 No Criteria Specified

#### January -41 February -26 March -141 April – 153 May-80 Month June -84 July – 117 August -92 September -172 October 49 November -26 December 77 0 50 100 150 Number Of Incidents

#### Frequency Distribution by Month of Year

 Date Range:
 01/01/2014 - 31/12/2014

 Criteria:
 No Criteria Specified

#### Frequency Distribution by Day of Week



 Date Range:
 01/01/2014 - 31/12/2014

 Criteria:
 No Criteria Specified

### Frequency Distribution By Hour



 Date Range:
 01/01/2014 - 31/12/2014

 Criteria:
 No Criteria Specified

#### Number of Incidents by Category



 Date Range:
 01/01/2014 - 31/12/2014

 Criteria:
 No Criteria Specified

#### Number of Incidents by Class