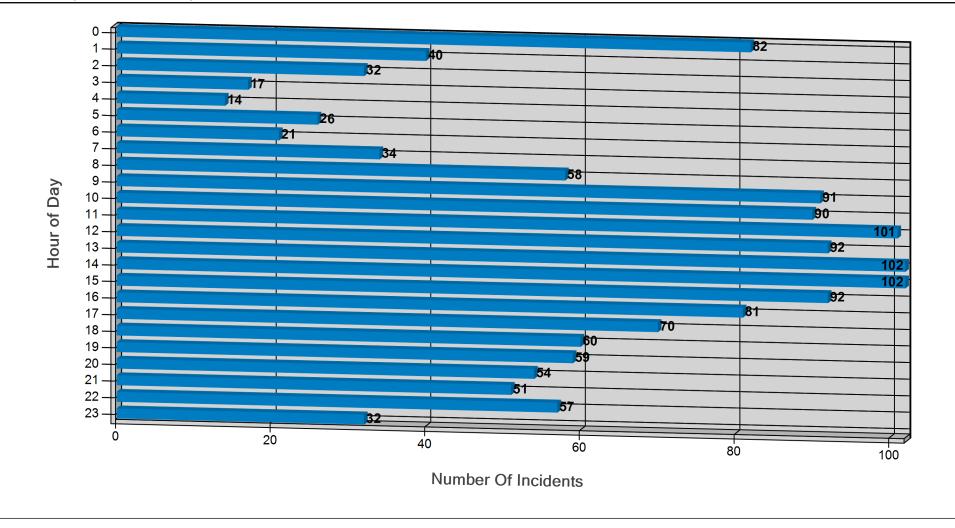

### Frequency Distribution By Hour

 Date Range:
 01/01/2014 - 31/12/2014

 Criteria:
 No Criteria Specified