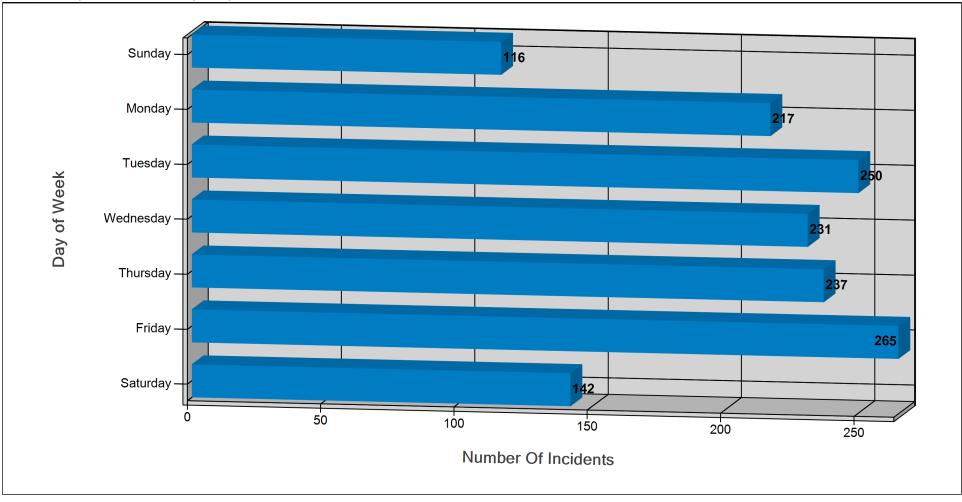

#### Frequency Distribution by Day of Week

 Date Range:
 01/01/2014 - 31/12/2014

 Criteria:
 No Criteria Specified