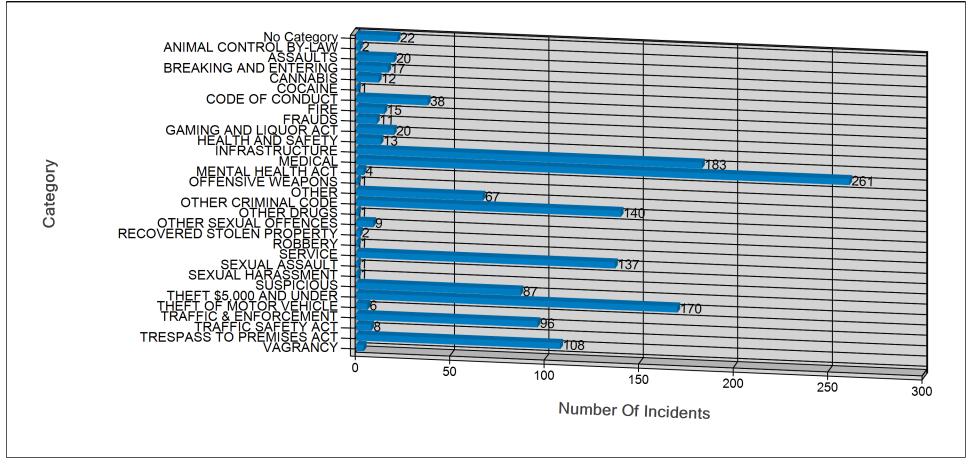

#### Number of Incidents by Category

 Date Range:
 01/01/2014 - 31/12/2014

 Criteria:
 No Criteria Specified