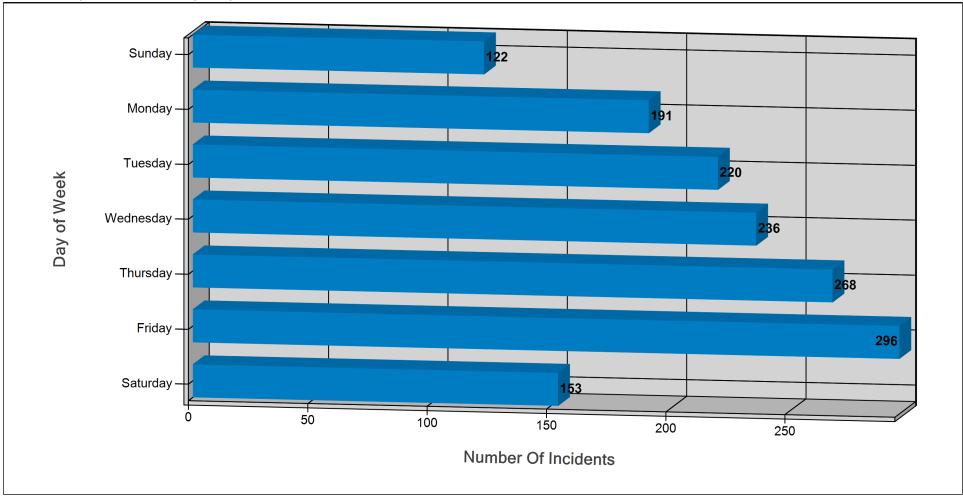

#### Frequency Distribution by Day of Week

 Date Range:
 2015-01-01 - 2015-12-31

 Criteria:
 No Criteria Specified