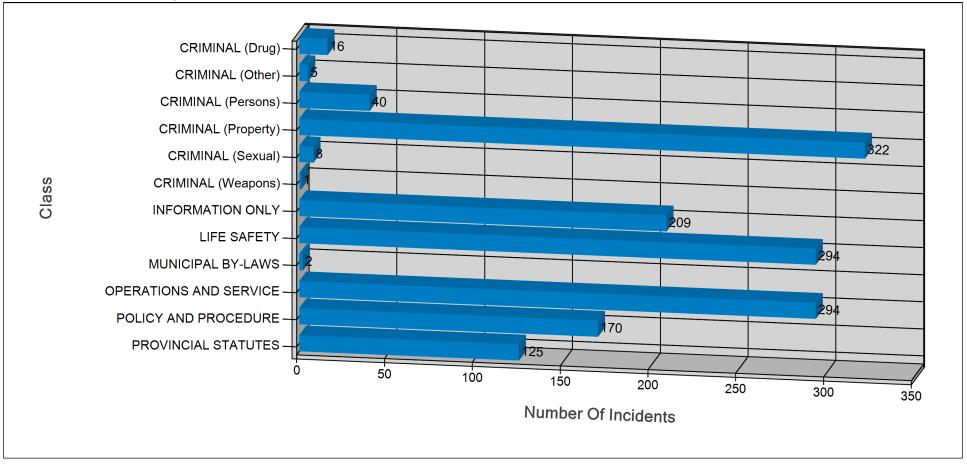

ecurity

# YEARLY REPORT 2015



 Date Range:
 2015-01-01 - 2015-12-31

 Criteria:
 No Criteria Specified

#### January -03 February -116 March -157 April – 41 May-92 Month June -101 July – 94 August -95 September -59 October 191 November -27 December 110 0 50 100 150 Number Of Incidents

#### Frequency Distribution by Month of Year

 Date Range:
 2015-01-01 - 2015-12-31

 Criteria:
 No Criteria Specified

#### Frequency Distribution by Day of Week



 Date Range:
 2015-01-01 - 2015-12-31

 Criteria:
 No Criteria Specified

### Frequency Distribution By Hour



 Date Range:
 2015-01-01 - 2015-12-31

 Criteria:
 No Criteria Specified

#### Number of Incidents by Category



 Date Range:
 2015-01-01 - 2015-12-31

 Criteria:
 No Criteria Specified

#### Number of Incidents by Classification