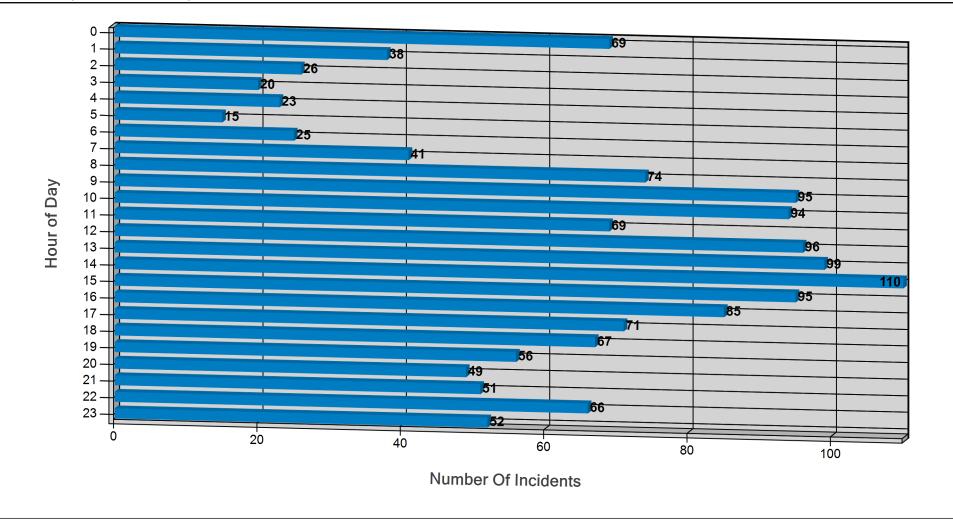

### Frequency Distribution By Hour

 Date Range:
 2015-01-01 - 2015-12-31

 Criteria:
 No Criteria Specified