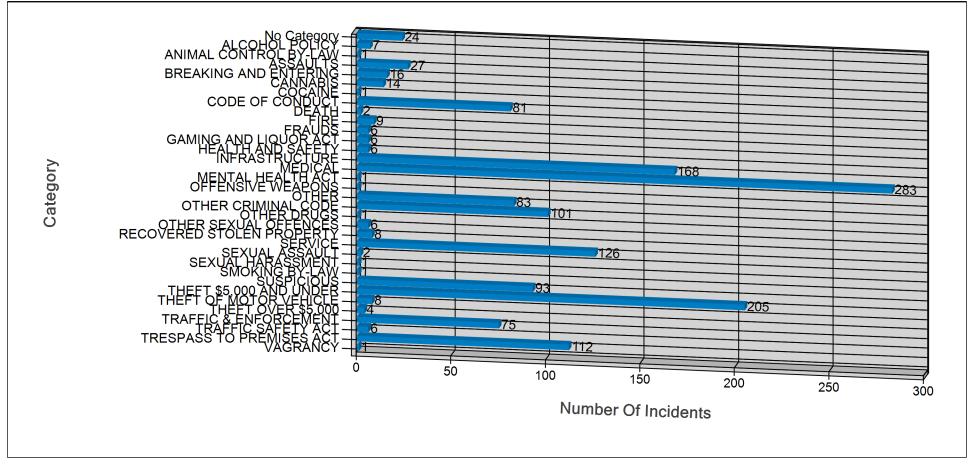

#### Number of Incidents by Category

 Date Range:
 2015-01-01 - 2015-12-31

 Criteria:
 No Criteria Specified